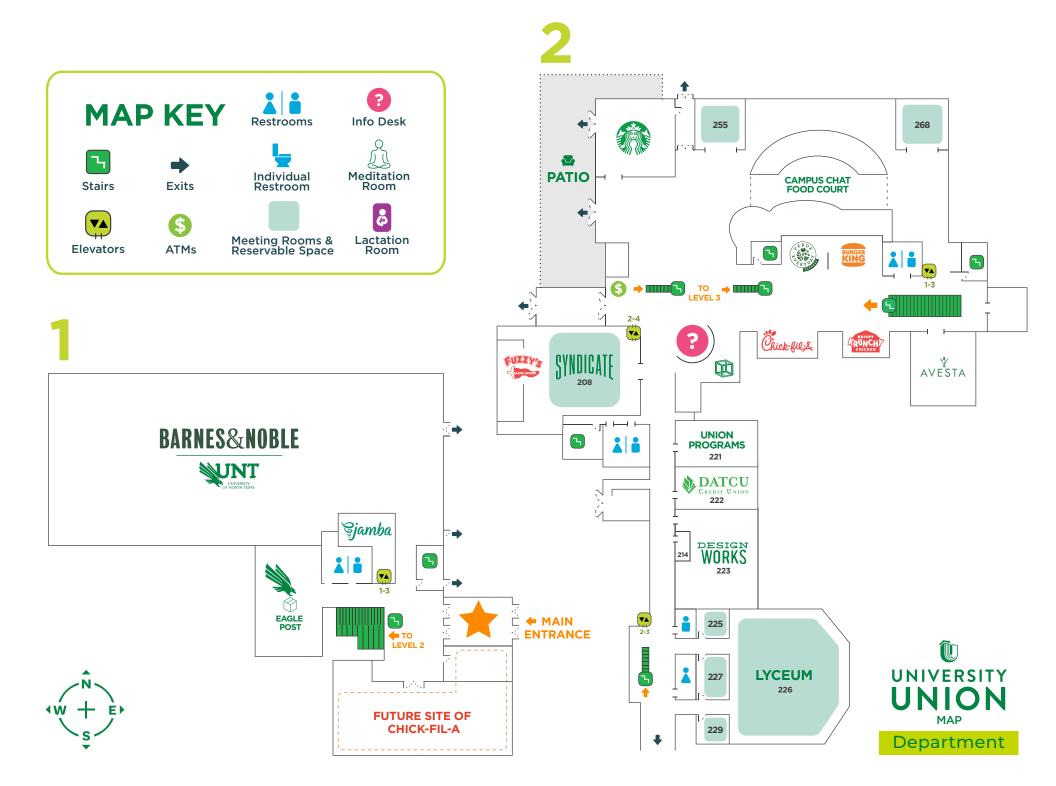

#### CLICK ROOM NUMBERS TO VIEW ROOM INFORMATION.

\*note that rooms: 208, 310A, 339, 342, and 343 do not have a room details PDF to view.

We provide various pricing options tailored to accommodate your event needs:

There are a number of conference rooms available in varying sizes and capacities.

| Room                                  | Half Day | Full Day |
|---------------------------------------|----------|----------|
| Syndicate 208<br>*nonexclusive access | \$600    | \$1,200  |
| 225                                   | \$50     | \$90     |
| Lyceum Theater 226                    | \$310    | \$575    |
| 227                                   | \$55     | \$100    |
| 229                                   | \$40     | \$75     |
| 255                                   | \$70     | \$130    |
| 268                                   | \$70     | \$130    |
| Event HUB 310A                        | \$150    | \$250    |
| Emerald Ballroom 314                  | \$700    | \$1,285  |
| Emerald A 314A                        | \$330    | \$600    |
| Emerald AB 314AB                      | \$450    | \$765    |
| Emerald B 314B                        | \$330    | \$600    |
| Emerald BC 314BC                      | \$450    | \$765    |
| Emerald C 314C                        | \$330    | \$600    |
| Senate Chambers 332                   | \$220    | \$410    |
| Jade Ballroom 333                     | \$340    | \$610    |
| Jade A 333A                           | \$125    | \$205    |
| Jade AB 333AB                         | \$300    | \$535    |
| Jade B 333B                           | \$130    | \$215    |
| Jade BC 333BC                         | \$300    | \$535    |
| Jade C 333C                           | \$125    | \$205    |