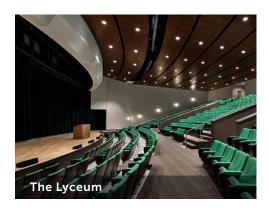

Half Day: 4 hours or less Full Day: 4–8 Hours or Flat Rates

The Emerald Ballroom boasts nearly 10,000 square feet of space and is equipped with state-of-the-art integrated media and sound systems.

The Lyceum Theater can seat 500 people and has in-house media support.

There are a number of conference rooms available in varying sizes and capacities.

| Room                                  | Half Day | Full Day |
|---------------------------------------|----------|----------|
| Syndicate 208<br>*nonexclusive access | \$600    | \$1,200  |
| 225                                   | \$50     | \$90     |
| Lyceum Theater 226                    | \$310    | \$575    |
| 227                                   | \$55     | \$100    |
| 229                                   | \$40     | \$75     |
| 255                                   | \$70     | \$130    |
| 268                                   | \$70     | \$130    |
| Event HUB 310A                        | \$150    | \$250    |
| Emerald Ballroom 314                  | \$700    | \$1,285  |
| Emerald A 314A                        | \$330    | \$600    |
| Emerald AB 314AB                      | \$450    | \$765    |
| Emerald B 314B                        | \$330    | \$600    |
| Emerald BC 314BC                      | \$450    | \$765    |
| Emerald C 314C                        | \$330    | \$600    |
| Senate Chambers 332                   | \$220    | \$410    |
| Jade Ballroom 333                     | \$340    | \$610    |
| Jade A 333A                           | \$125    | \$205    |
| Jade AB 333AB                         | \$300    | \$535    |
| Jade B 333B                           | \$130    | \$215    |
| Jade BC 333BC                         | \$300    | \$535    |
| Jade C 333C                           | \$125    | \$205    |