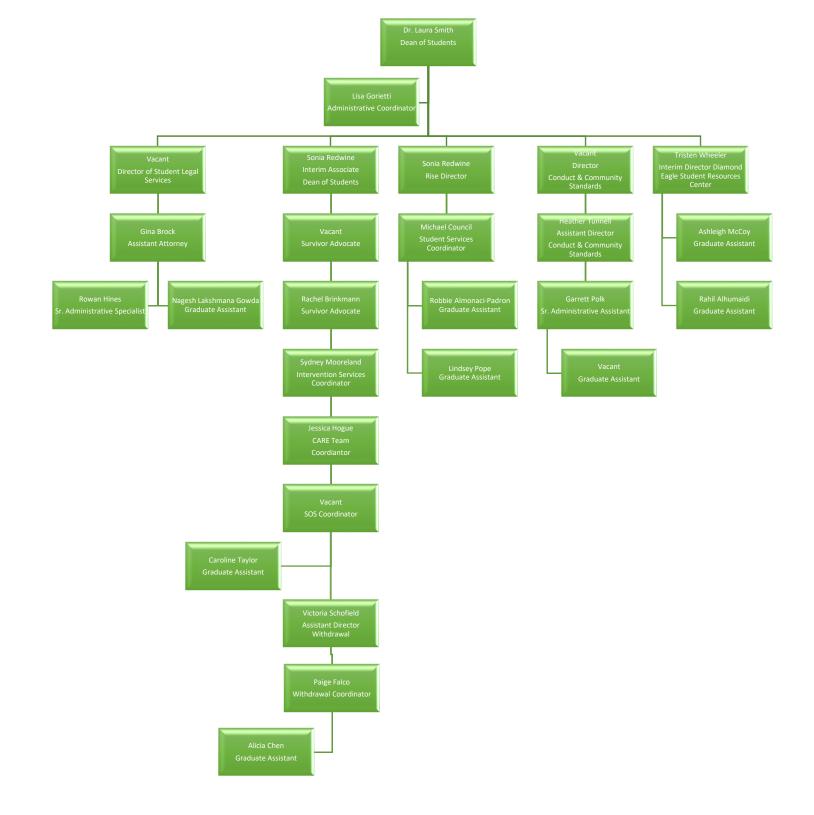

# **Organization Chart**

#### **Dean of Students**

- Dean of Students Dr. Laura Smith
- Interim Associate Dean of Students- Sonia Redwine
- DOS Administrative Coordinator- Lisa Gorietti

#### Conduct

- Director- Vacant
- Assistant Director- Heather Tunnell
- Sr. Administrative Specialist- Garrett Polk
- Graduate Assistant Vacant
- Housing and Residence Life- Dylan Kimery

### Withdrawals

- Assistant Director- Victoria Schofield
- Student Services Coordinator- Paige Falco
- Graduate Assistant- Alicia Chen

#### SOS/Care Team

- CARE Team Coordinator- Jessica Hogue
- SOS Intervention Services Coordinator Sydney Mooreland
- Graduate Assistant Caroline Taylor

### **RISE Center**

- **RISE Director** Sonia Redwine
- RISE Coordinator Michael Council
- Graduate Assistant- Robbie Almonaci-Padron
- Graduate Assistant- Lindsey Pope

## Survivor Advocacy

- Survivor Advocate Rachel Brinkmann
- Survivor Advocate Vacant
- Graduate Assistant Vacant